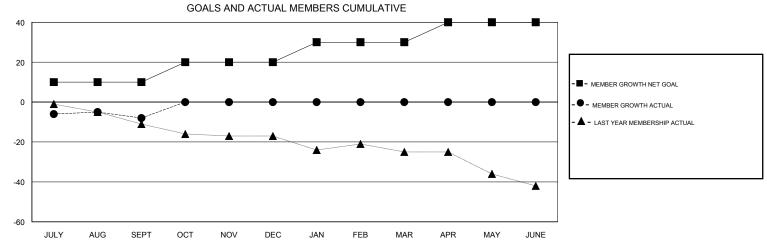

## GMT CA

| Clubs         |               |           |               | Members               |                           |                         |                                                    |
|---------------|---------------|-----------|---------------|-----------------------|---------------------------|-------------------------|----------------------------------------------------|
|               | RESULTS FOR   | 2018-2019 |               | RESULTS FOR 2018-2019 |                           |                         |                                                    |
| QUARTER       | NEW CLUB GOAL | NEW CLUBS | DROPPED CLUBS | QUARTER               | MEMBER GROWTH NET<br>GOAL | MEMBER GROWTH<br>ACTUAL | DROPPED<br>MEMBERS ACTUAL<br>(including transfers) |
| JULY/AUG/SEPT | 0             | 0         | 0             | JULY/AUG/SEPT         | 10                        | 4                       | 12                                                 |
| OCT/NOV/DEC   | 0             | 0         | 0             | OCT/NOV/DEC           | 10                        | 0                       | 0                                                  |
| JAN/FEB/MAR   | 0             | 0         | 0             | JAN/FEB/MAR           | 10                        | 0                       | 0                                                  |
| APR/MAY/JUNE  | 0             | 0         | 0             | APR/MAY/JUNE          | 10                        | 0                       | 0                                                  |